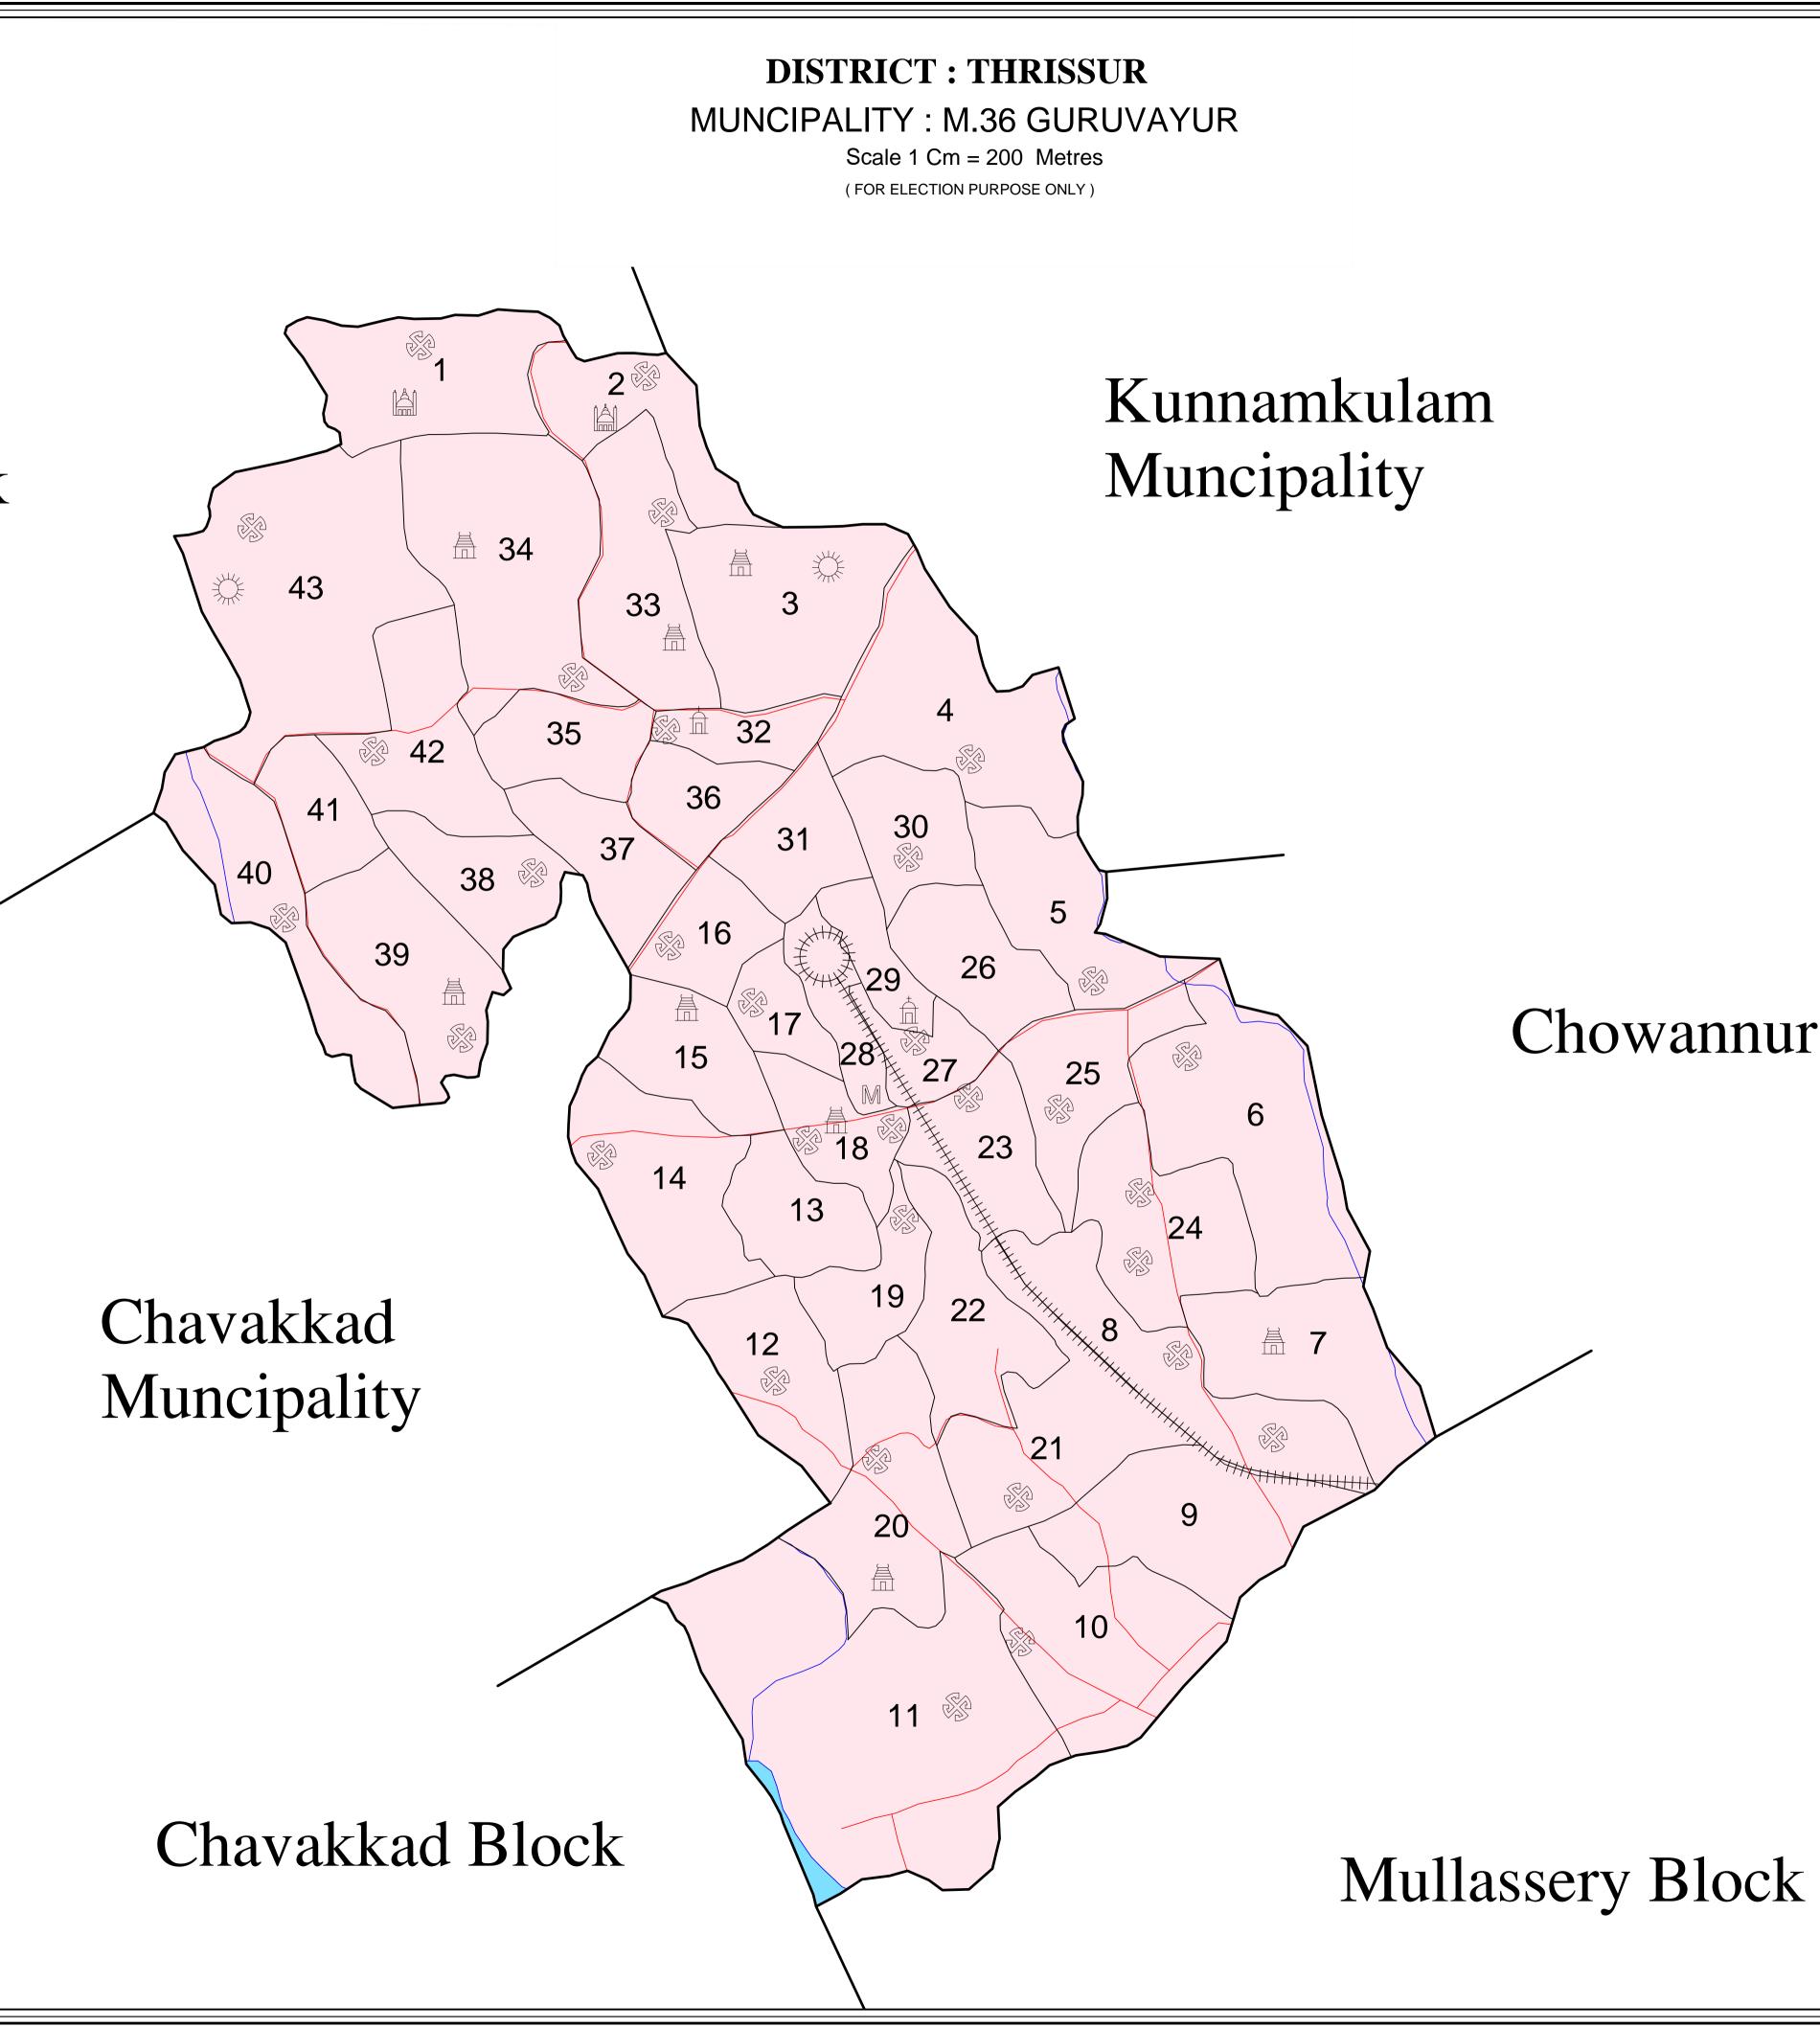

## Chowannur Block

| 1  | Thozhiyoor       |
|----|------------------|
| 2  | Pillakad         |
| 3  | Pookode East     |
| 4  | Iringapram East  |
| 5  | Manigramam       |
| 6  | Chowallorpadi    |
| 7  | Brahmakulam      |
| 8  | Palabazar        |
| 9  | Vilakkupadam     |
| 10 | Paluvai          |
| 11 | Chakkumkandam    |
| 12 | Palayoor         |
| 13 | Edappully        |
| 14 | Highschool       |
| 15 | Mammiyoor        |
| 16 | College          |
| 17 | Chamundeswari    |
| 18 | Gurupavanapuri   |
| 19 | Karakkad         |
| 20 | Pancharamucku    |
| 21 | Puthusserypadam  |
| 22 | Manikkathupadi   |
| 23 | Nenmini          |
| 24 | Thaikkad         |
| 25 | Sub Station      |
| 26 | Iringapram South |
| 27 | Thiruvenkidom    |
| 28 | Manjulal         |
| 29 | Kandamkulam      |
| 30 | Iringapram North |
| 31 | Choolpuram West  |
| 32 | Kottappadi       |
| 33 | Pookode West     |
| 34 | Kappiyoor        |
| 35 | Kotta North      |
| 36 | Choolpuram East  |
| 37 | Kotta South      |
| 38 | Thamarayoor      |
| 39 | Perakam          |
| 40 | Vazhappully      |
| 41 | Kaveed South     |
| 42 | Karayoor         |
| 43 | Kaveed North     |