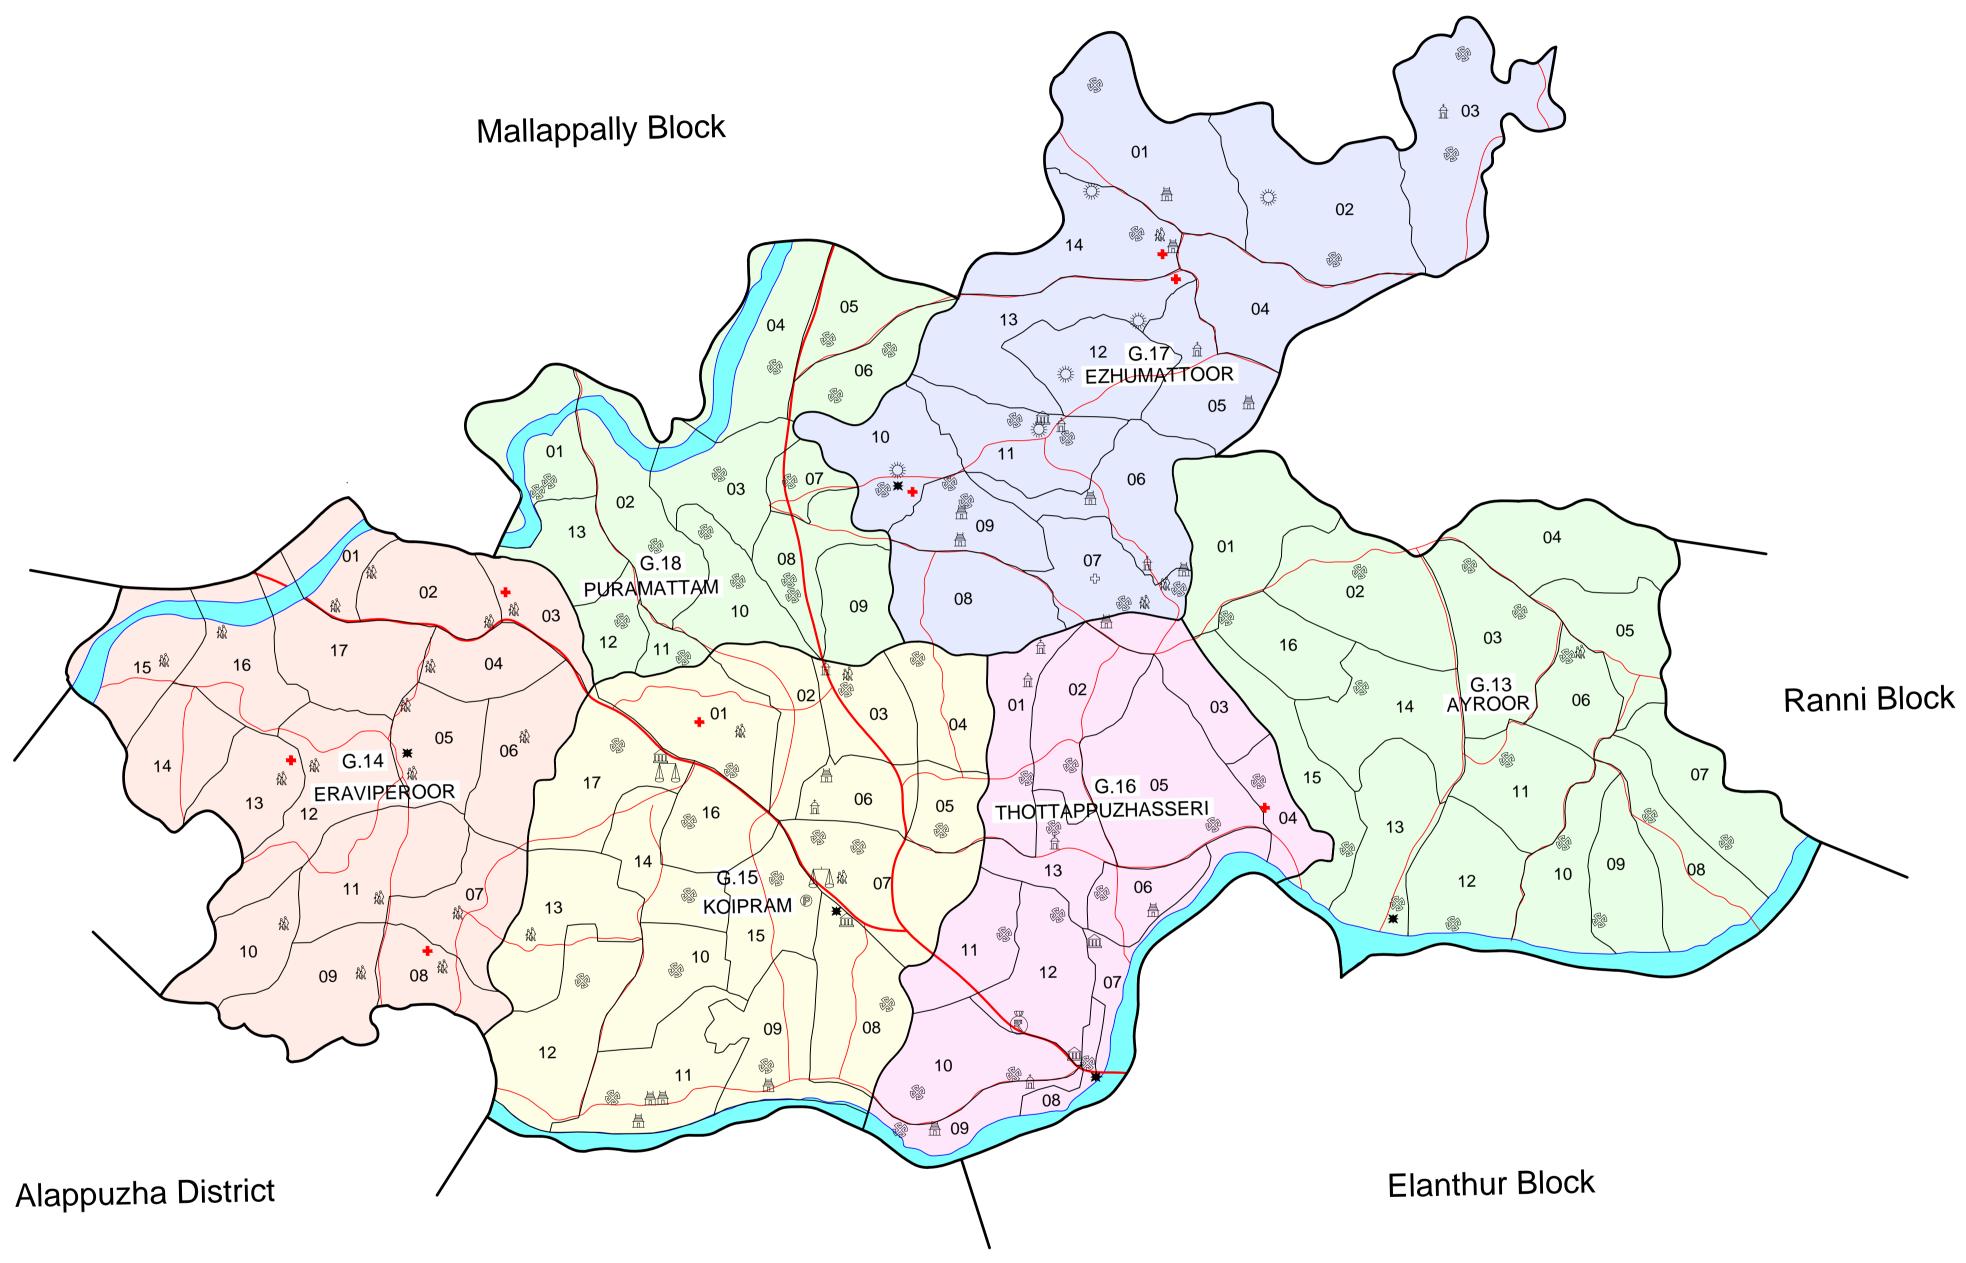

## **DISTRICT : PATHANAMTHITTA**

## BLOCK PANCHAYATH : 25 KOIPRAM

Scale 1 Cm = 400 Metres (FOR ELECTION PURPOSE ONLY)

Pandalam Block

| AYROOR1Ittiyapara2Kadayar3Velliyara4Pannikunnu5Podippara6Plankaman7Peroorchal8Edappavur9Kaithakkodi10Kottathur11Njoozhur22Ayiroor33Cherukol14Puthezham15Kanjeettukara16Thadiyoor7ERAVIPEROOR1Eraviperoor Padinjaru2Eraviperoor Kizhakku4Eraviperoor Kizhakku5Thottappuzha6Thevarkad7Othara Kizhakku8Othara9Othara Padinjaru11Kozhimala12Nannoor Kizhakku13Nannoor Rizhakku14Nannoor Rizhakku15Vallamkulam Thekku16Vallamkulam Thekku17Nellad18Kanjirappara4Kurayannoor9Povathur10Kadapra11Nellickal12Koipram13Thattakkad Kizhakku14Natakkad15Mutumon16Kurayannoor17Nelligara18Maramol19Nottappuzhaseri10Kadipra11Nelligara12Koipram13Anaramoli14Pomala15Kutiyannoar