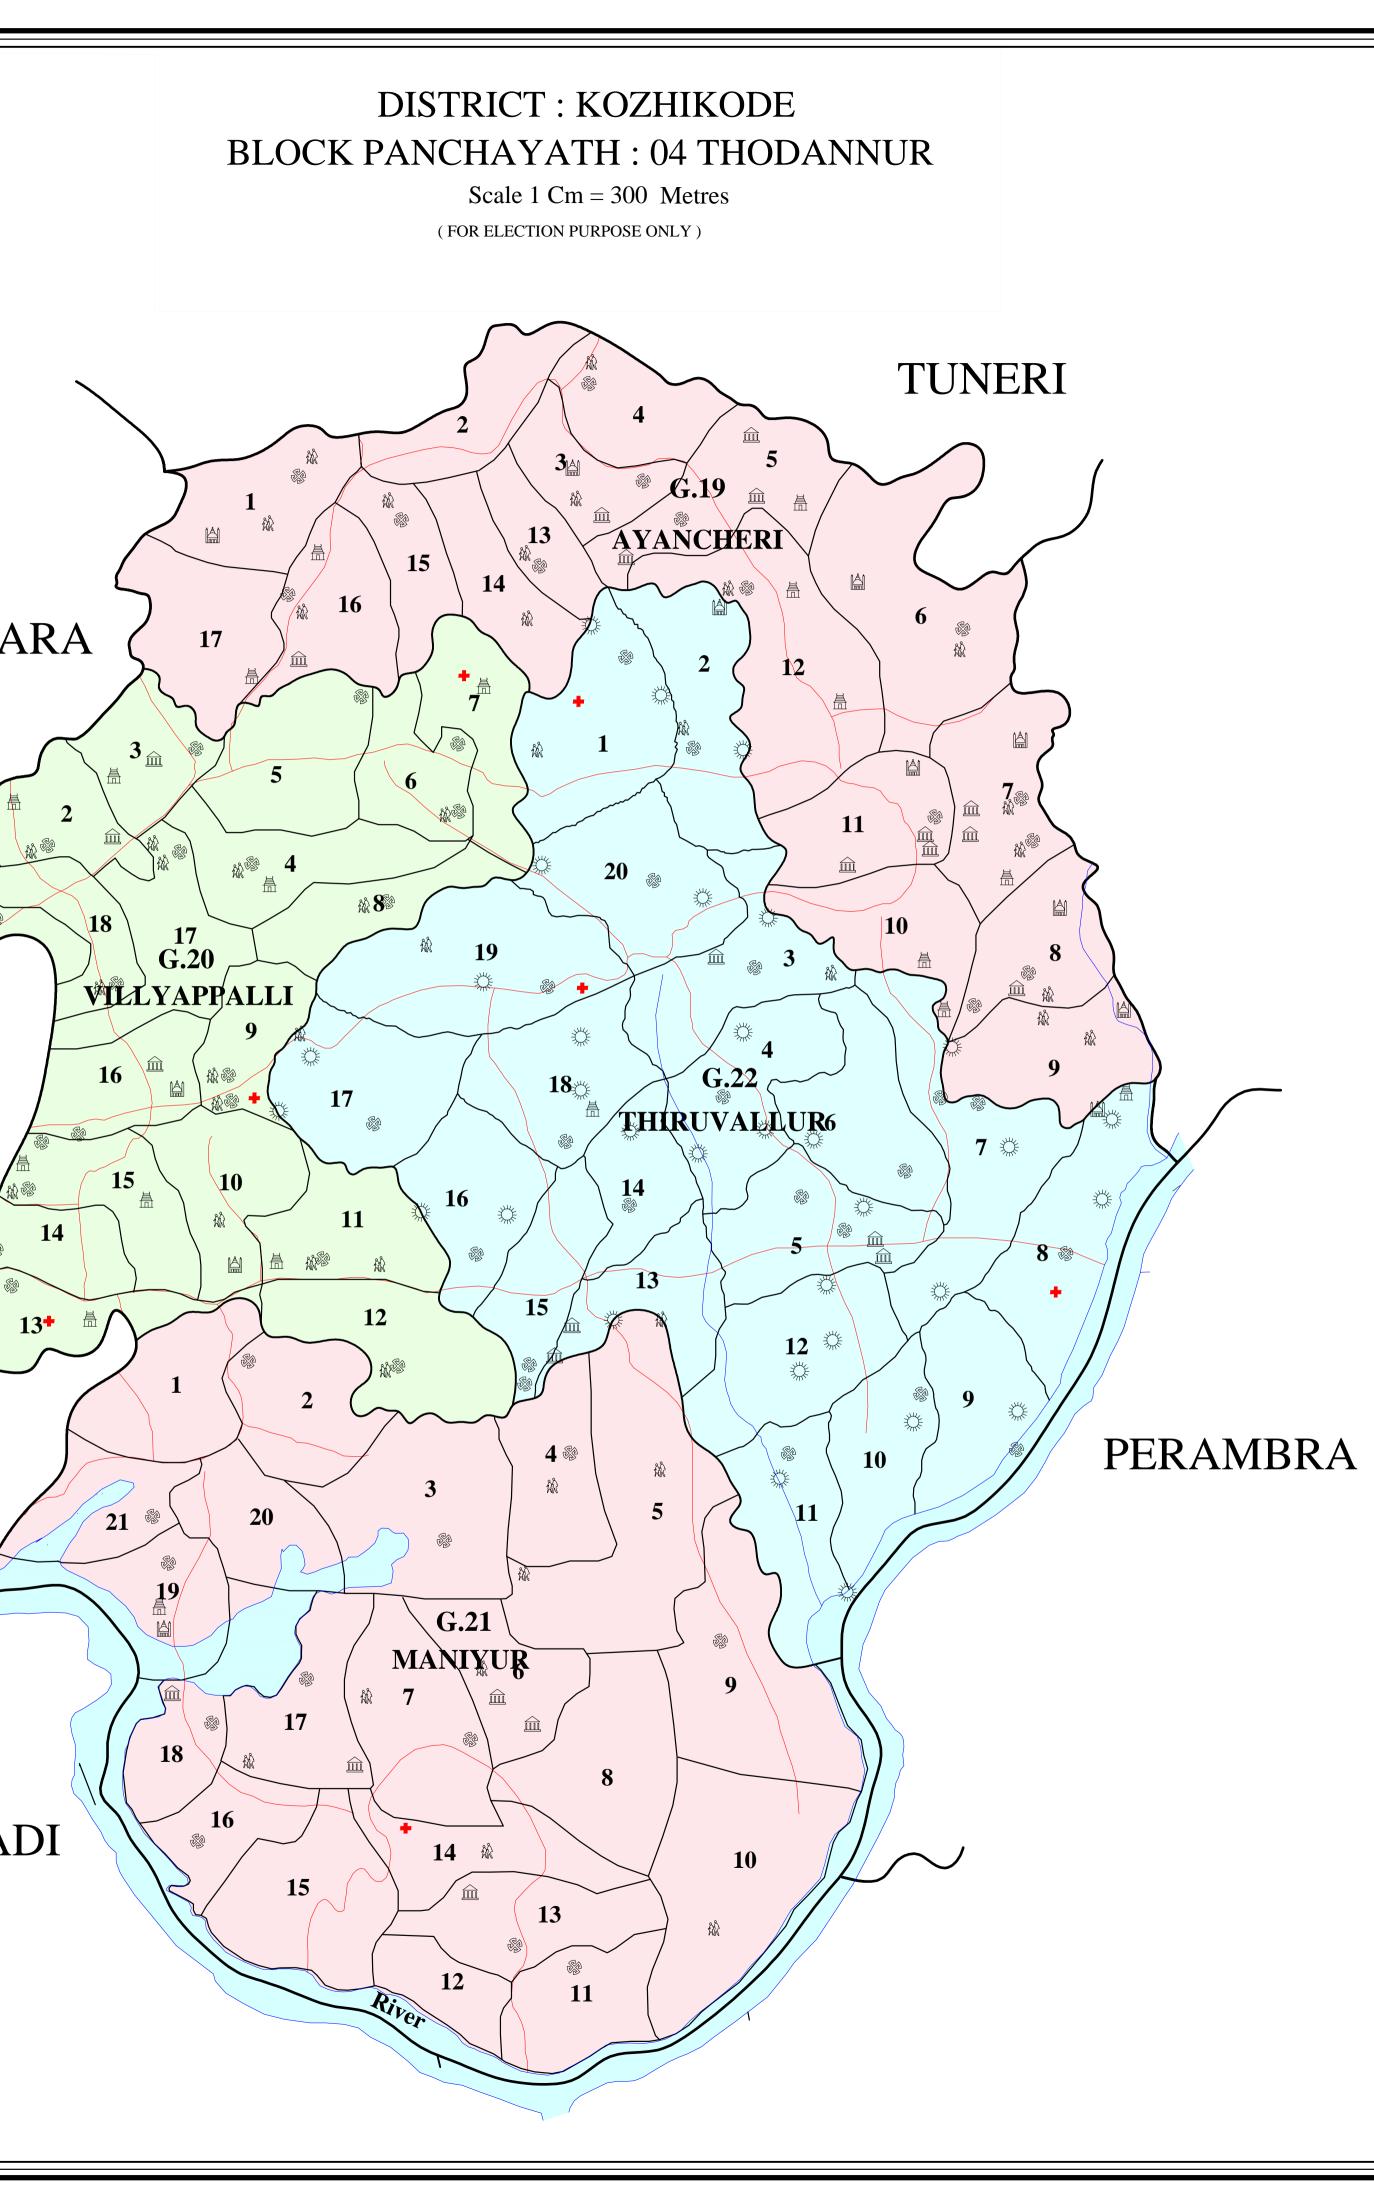

MELADI

VATTAKKARA

19

K AN BE

14

ed at C.S.O Thiruvananthapuram - 2014

| 1  | AYANCHERI                         |
|----|-----------------------------------|
|    | Midiyeri<br>Anchukandam           |
|    | Kiriyangadi                       |
|    | Thanneerpanthal                   |
|    | Kadameri                          |
| -  | Kamicheri                         |
|    | Mukkadathumvayal                  |
|    | Tharoppoyil<br>Panthappoyil       |
|    | Kuttiadippoyil                    |
| 11 | Nalomkorol                        |
| 12 | Kadameri West                     |
|    | Mangaladu                         |
|    | Poyyinpara<br>Kuttivayal          |
|    | Kacheriparambu                    |
|    | ponmeri                           |
|    | VILLYAPPALLI                      |
|    | Vaikkalasseri Road                |
|    | Mayyannur North                   |
|    | Villiappalli Town<br>Thirumana    |
|    | Cheripoyil                        |
|    | Maikkulangara                     |
| 7  | Villiappalli                      |
|    | Manathambra                       |
|    | Memunda North                     |
|    | Memunda South<br>Keezhal North    |
|    | Keezhal South                     |
|    | Kuttoth South                     |
| 14 | Kuttoth North                     |
|    | Payamkuttimala                    |
|    | Challivayal                       |
|    | Arakulangara<br>Mayyannur South   |
|    | Kootangaram                       |
|    | MANIYUR                           |
| 1  | Pathiyarakkara North              |
|    | Mudappilavil North                |
|    | Mudappilavil Centre               |
|    | Mantharathur<br>Edathumkara       |
|    | Kurunthodi East                   |
| 7  | Kurunthodi West                   |
| 8  | Elambilad                         |
|    | Cherandathur                      |
|    | Mankara<br>Maniyur East           |
|    | Maniyur South                     |
|    | Maniyur North                     |
| 14 | Muduvana                          |
|    | Kunnathukara                      |
|    | Meenathukara                      |
|    | Karuvancheri<br>Palayad           |
|    | Pathiyarakkara South              |
|    | Pathiyarakkara Centre             |
| 21 | Naduvayal                         |
|    | THIRUVALLUR                       |
|    | Valliad<br>Valliad East           |
|    | Paingottai                        |
|    | Kannambathkara                    |
| 5  | Thiruvallur Centre                |
|    | Thiruvallur North                 |
|    | Thandotti                         |
|    | Kanjhirattuthara<br>Nedumaramanna |
|    | Chaniyamkadavu                    |
|    | Velloorkara                       |
|    | Thiruvalloor South                |
|    | Kanninada                         |
|    | Thodannur North                   |
|    | Thodannur Town<br>Aryannur        |
|    | Chemmarathur West                 |
|    | Chemmarathur South                |
|    | Chemmarathur North                |
| 20 | Kottappally North                 |
|    |                                   |