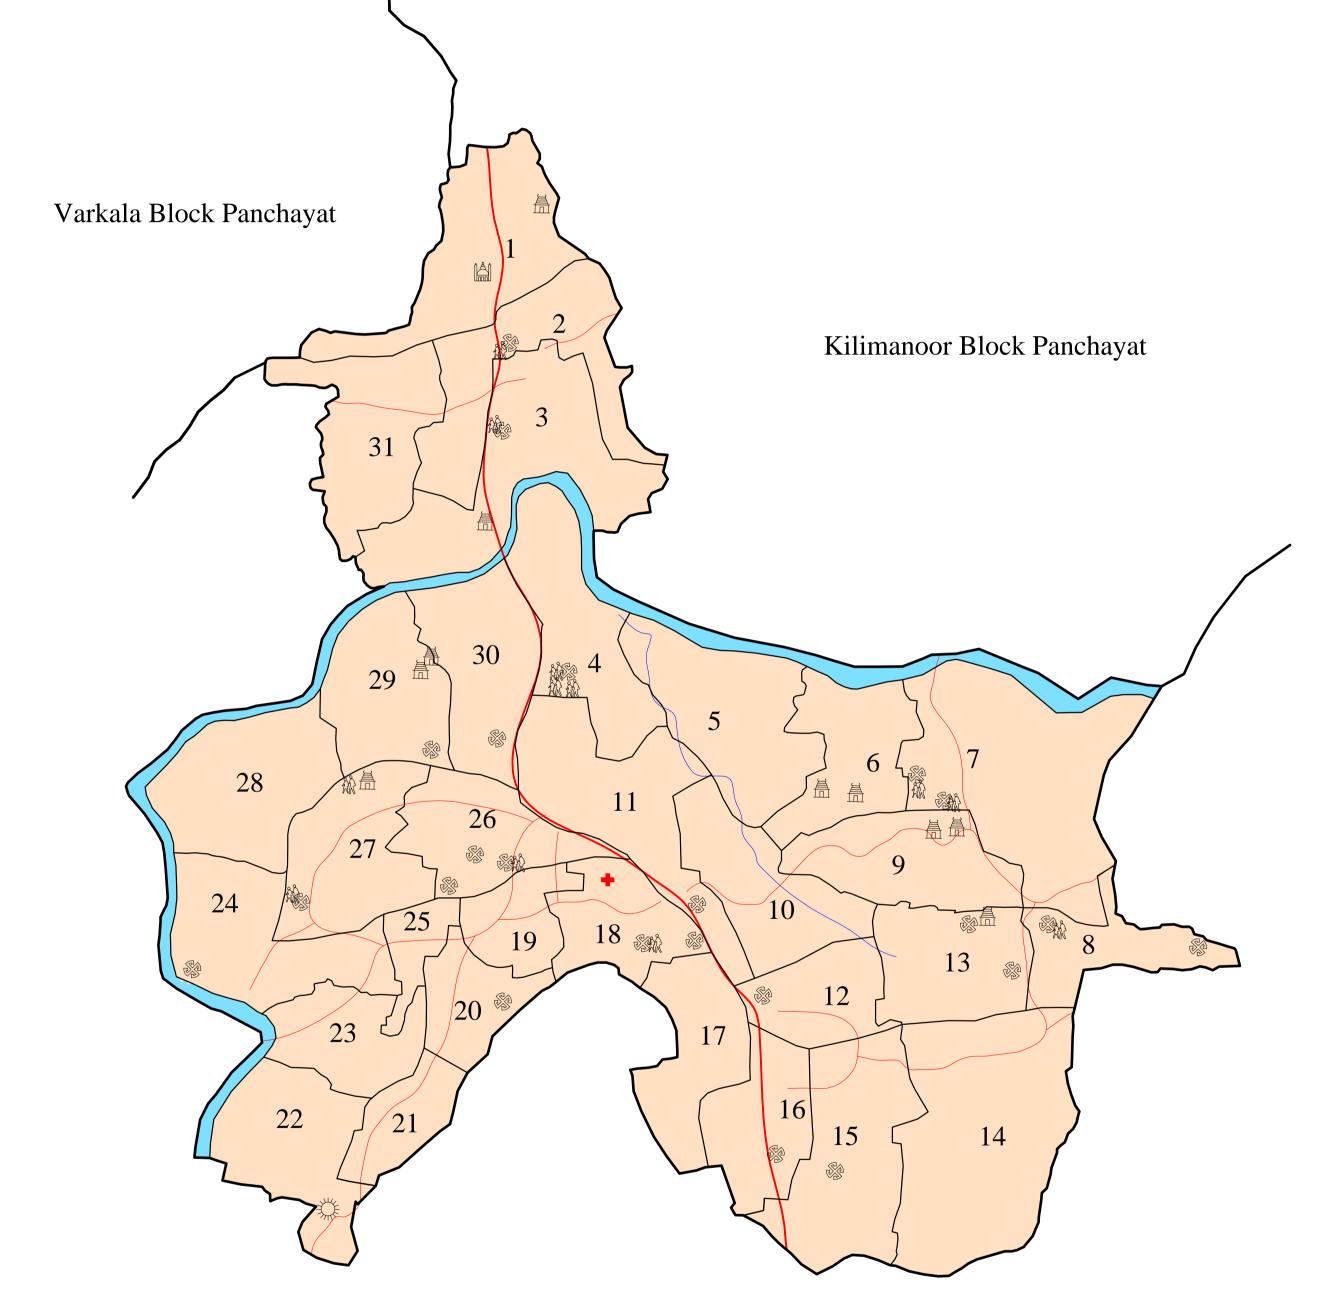

## MUNICIPALITY: M.03 ATTINGAL

Scale 1 Cm = 200 Metres ( FOR ELECTION PURPOSE ONLY )

## LEGEND

| Educational Institute | <b>R</b> R                         | State Headquarters                      |           |
|-----------------------|------------------------------------|-----------------------------------------|-----------|
| Temple                | 册                                  | District Headquarters                   |           |
| Church                | 血                                  | Taluk Headquarters                      |           |
| Mosque                | À                                  | Panchayath Office                       | *         |
| KSRTC                 |                                    | Village Office                          | $\otimes$ |
| Railway               |                                    | Municipality                            | M         |
| Government Office     | <u></u>                            | Corporation                             | C         |
| Street Lamp           | $\stackrel{\diamondsuit}{	ext{I}}$ | Bank                                    | <b>F</b>  |
| Light House           | Î                                  | Market                                  |           |
| Well                  |                                    | Petrol Pump                             |           |
| Fort                  | Ħ                                  | Samskarika Nilayam                      |           |
| Boat Jetty            |                                    | Police Station                          | P         |
| Factory               |                                    | Post office                             |           |
| Anganavadi            | **                                 | Stadium                                 |           |
| Polling Station       | 8                                  | Akshaya                                 | <b>©</b>  |
| Veterinary Hospital   | 4                                  | Library                                 |           |
| Health Center         | +                                  | Tank                                    |           |
| Pond                  |                                    |                                         |           |
|                       |                                    |                                         |           |
|                       | LEC                                | GEND                                    |           |
| Block Boundary        |                                    | -                                       |           |
| Panchayath Boundary   |                                    |                                         |           |
| Ward Boundary         |                                    |                                         |           |
| National Highway      |                                    |                                         |           |
| State Highway         |                                    |                                         |           |
| Other Roads           |                                    |                                         |           |
| Railway Line          |                                    | +++++++++++++++++++++++++++++++++++++++ | +         |
| River and Stream      |                                    | 000000000000000000000000000000000000000 |           |
|                       |                                    |                                         |           |

Chirayinkeezhu Block Panchayat

- 1 Kochuvila 2 Alamcode
- 3 Poovanpara 4 LMS
- 5 Karichiyil
- 6 Thachoorkunnu 7 Arattukadavu
- 8 Avanavanchery
- 9 Gramom
- 10 Velamkonam 11 Kachery
- 12 Manomohanavilasam 13 Ambalammukku
- 14 Chittattinkara
- 15 Valiyakunnu
- 16 Seevelikonam 17 Moonnumukku
- 18 Attakulam
- 19 Parvathipuram
- 20 Kanjiramkonam
- 21 Ramachavila 22 Cheruvallimukku
- 23 Kodumon 24 Palace
- 25 Kunnathu 26 Town
- 27 Pachamkulam
- 28 Thottavaram 29 Kottiyodu
- 30 Town Hall
- 31 Melattingal